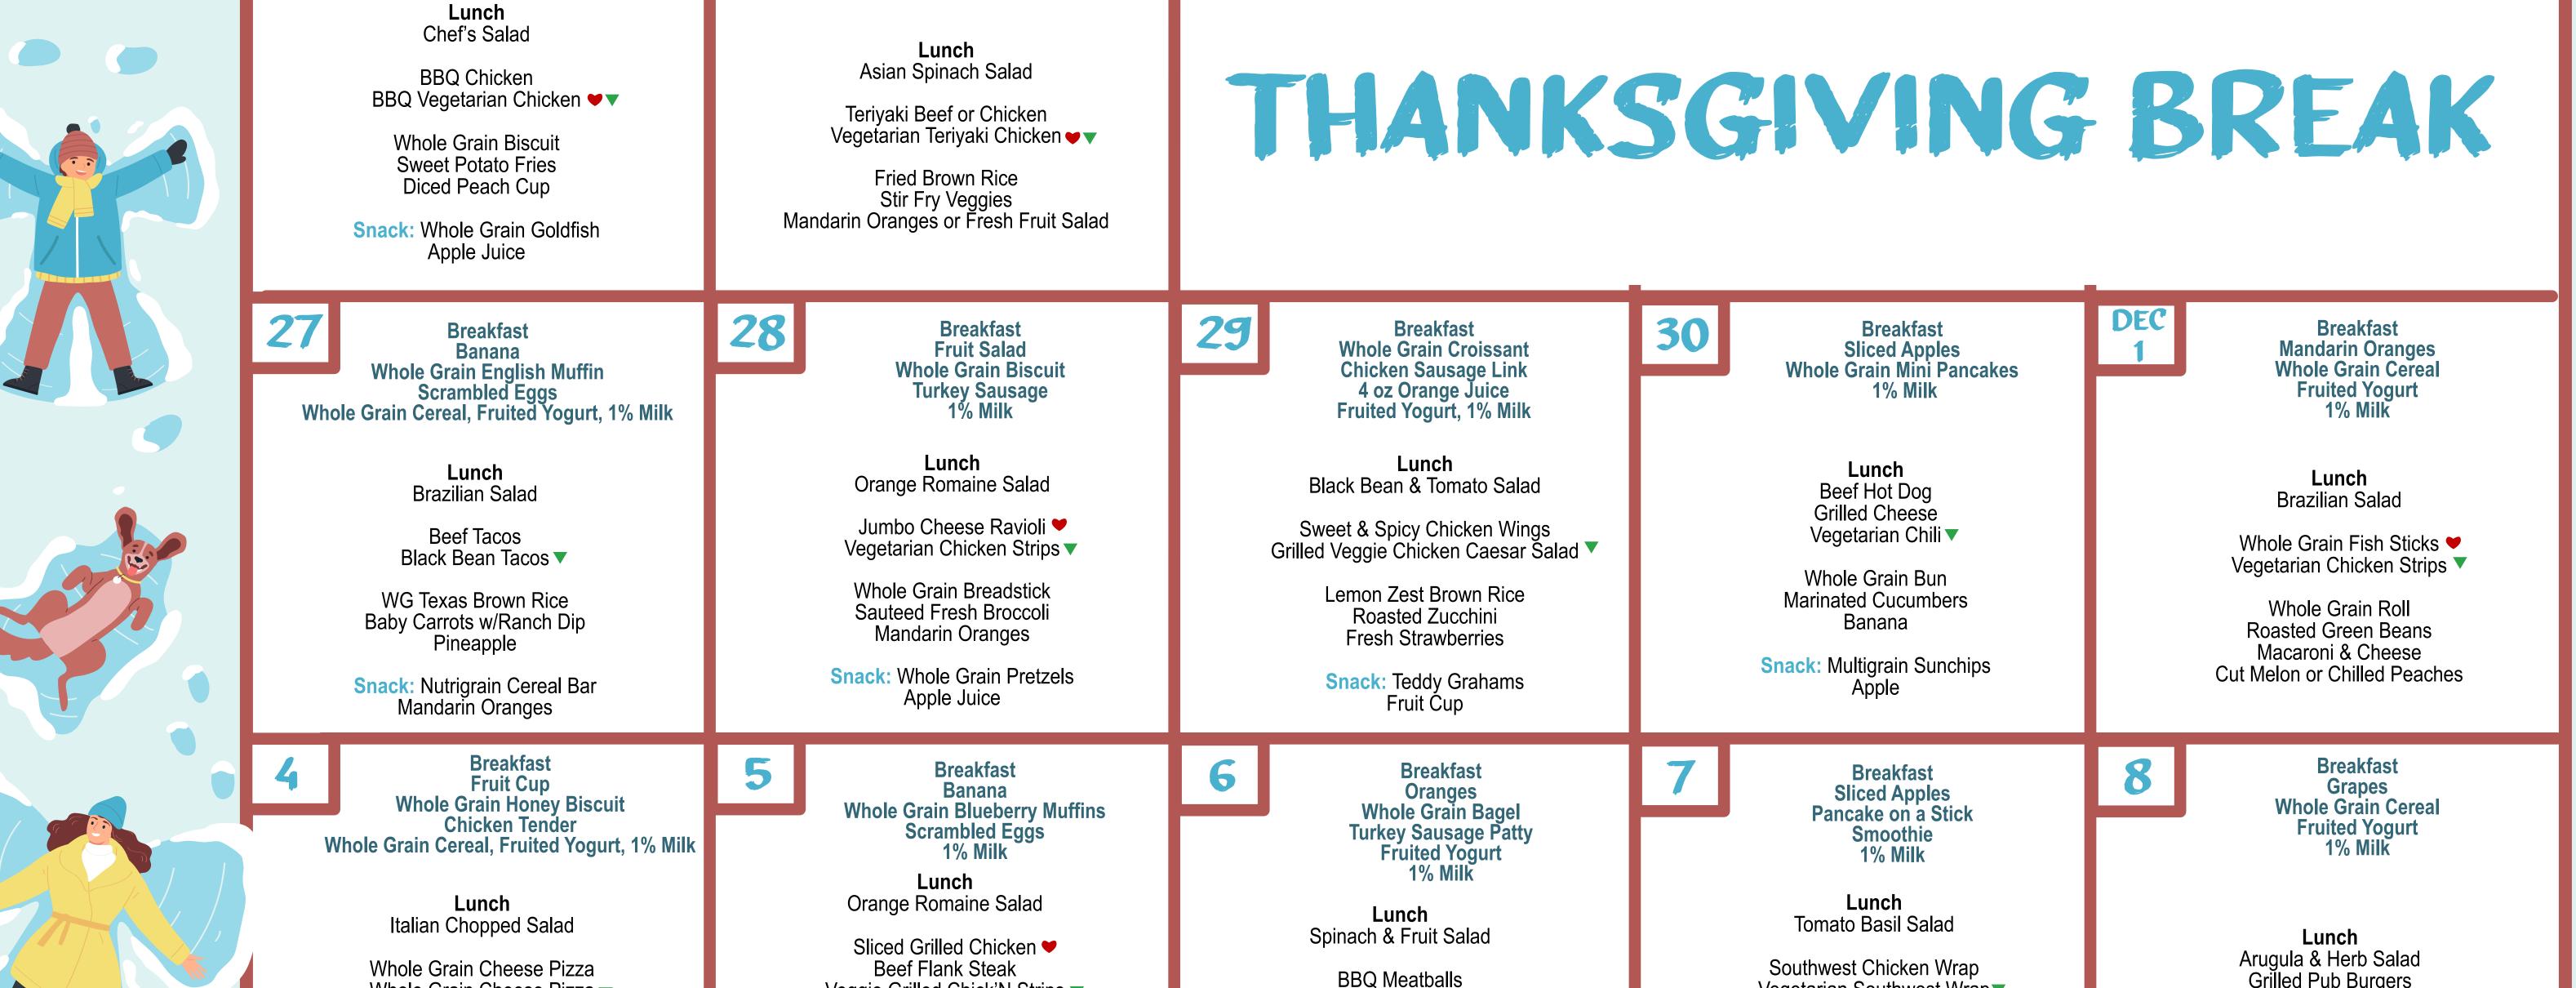

23

FRIDAY

| Whole Grain Cheese Pizza<br>Whole Grain Cheese Pizza<br>Whole Grain Crust<br>Sauteed Fresh Broccoli<br>Sliced Apples<br>Snack: Yogurt<br>Whole Grain Pretzels | Beef Flank Steak<br>Veggie Grilled Chick'N Strips ▼<br>Whole Grain Roll<br>Crispy Fries<br>Sweet Skillet Corn<br>Chilled Pineapple<br>Snack: Nutrigrain Cereal Bar<br>Cheese Stick | BBQ Meatballs ► ▼<br>Lemon Zest Brown Rice<br>Honey Glazed Carrots<br>Banana<br>Snack: Peach Cup<br>Teddy Grahams | Southwest Chicken Wrap<br>Vegetarian Southwest Wrap<br>Whole Grain Tortilla<br>Sun Chips<br>Peach Cup<br>Snack: Whole Grain Goldfish<br>Apple Juice | Grilled Pub Burgers<br>Veggie Burgers ♥▼<br>Whole Grain Bun<br>Roasted Potato Wedges<br>Pineapple Cup |
|---------------------------------------------------------------------------------------------------------------------------------------------------------------|------------------------------------------------------------------------------------------------------------------------------------------------------------------------------------|-------------------------------------------------------------------------------------------------------------------|-----------------------------------------------------------------------------------------------------------------------------------------------------|-------------------------------------------------------------------------------------------------------|
| 11<br>Breakfast<br>Fruit Salad<br>Whole Grain Croissant<br>Chicken Sausage Patty<br>Potatoes<br>Whole Grain Cereal, Fruited Yogurt, 1% Milk                   | 12<br>Breakfast<br>Sliced Apples<br>Whole Grain Honey Biscuit<br>Turkey Sausage<br>1% Milk                                                                                         | 13<br>Breakfast<br>Banana<br>Whole Grain Pop Tart<br>Scrambled Eggs<br>Fruited Yogurt<br>1% Milk                  | 14<br>Breakfast<br>Fresh Grapes<br>Whole Grain Cinnamon Bun<br>Turkey Bacon<br>1% Milk                                                              | 15<br>Breakfast<br>Oranges<br>Whole Grain Cereal<br>Fruited Yogurt<br>1% Milk                         |
| Lunch<br>Marinated Vegetable Salad<br>Breaded Chicken Sandwich<br>Grilled Veggie Chick'N Caesar Sandwich <b>▼</b>                                             | Lunch<br>Orange Romaine Salad<br>Steak Quesadilla                                                                                                                                  | Lunch<br>Chopped Salad<br>Jamaican Jerk Chicken Wings                                                             | Lunch<br>South Beach Chopped Salad<br>Beef Hot Dog<br>Vegetarian Meatball Sub ▼                                                                     | <b>Lunch</b><br>Chef Salad<br>Grilled Cheese Sandwich                                                 |
| Whole Grain Bun ♥<br>Sun Chips<br>Black Eyed Pea Salsa<br>Oranges                                                                                             | Vegetarian Steak Quesadilla ♥▼<br>Whole Grain Tortilla<br>Roasted Sweet Potato Fries<br>Peaches                                                                                    | Vegan Jamaican Jerk Chick'N Štrips▼<br>Whole Grain Yellow Rice ♥<br>Sauteed Fresh Broccoli<br>Pineapple           | Whole Grain Bun<br>Roasted French Fries<br>Oranges                                                                                                  | Veggie Wrap ▼<br>Whole Grain Bread<br>Tomato Soup                                                     |
| Snack: WG Popcorn<br>Peach Cup                                                                                                                                | Snack: Sunchips<br>Fruit Juice                                                                                                                                                     | Snack: Yogurt<br>Graham Crackers                                                                                  | Snack: Sliced Apples<br>Whole Grain Goldfish                                                                                                        | Baby Carrots w/Ranch Dressing<br>Banana                                                               |