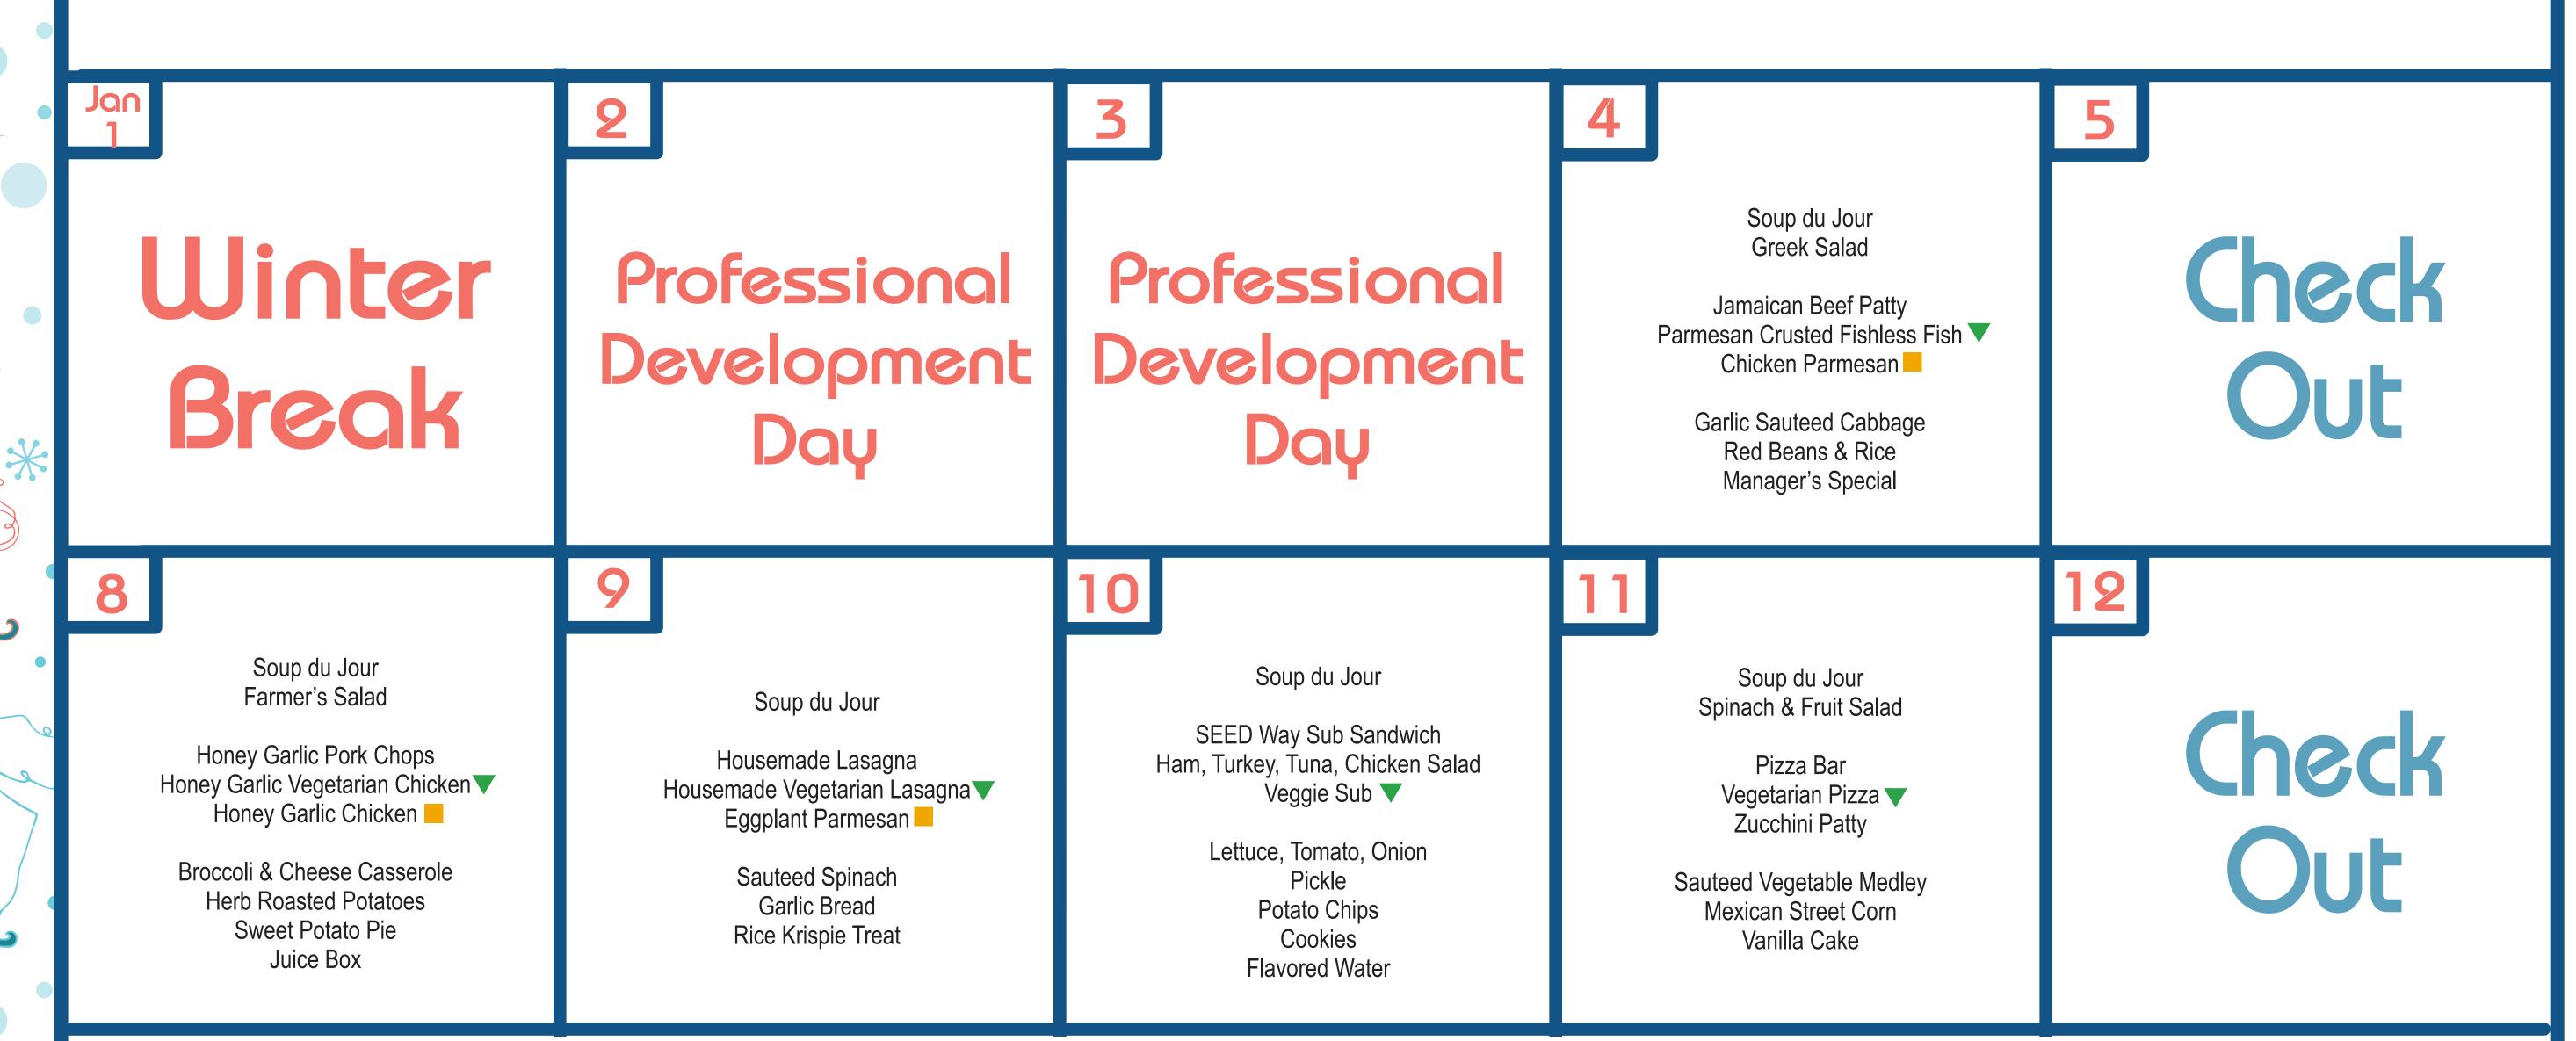

## National Skating Month DECEMBER 18 - JANUARY 12

| MONDAY                                                                                                                                            | TUESDAY                                                                                                                                                  | WEDNESDAY                                                                                                                             | THURSDAY     | FRIDAY          |
|---------------------------------------------------------------------------------------------------------------------------------------------------|----------------------------------------------------------------------------------------------------------------------------------------------------------|---------------------------------------------------------------------------------------------------------------------------------------|--------------|-----------------|
| Dec<br>18                                                                                                                                         | 19                                                                                                                                                       | 20                                                                                                                                    | 21           | 22              |
| Soup du Jour Grape Feta Salad  Housemade Lasagna Lasagna w/Beyond Meat Oven Baked Herb Fish  Oven Roasted Green Beans Garlic Bread Chocolate Cake | Soup du Jour Dried Cranberry & Blue Cheese Salad  Beef and Broccoli Vegetarian Beef Strips Chicken Veggie Wraps  Sauteed Broccoli Jasmine Rice Ice Cream | Soup du Jour  Chicken Tenders Assorted Sauces Vegetarian Chicken Nuggets Baked Chicken  Caesar Salad French Fries Cookies Fruit Punch | Check<br>Out | Winter<br>Break |
| 25                                                                                                                                                | 26                                                                                                                                                       | 27                                                                                                                                    | 28           | 29              |